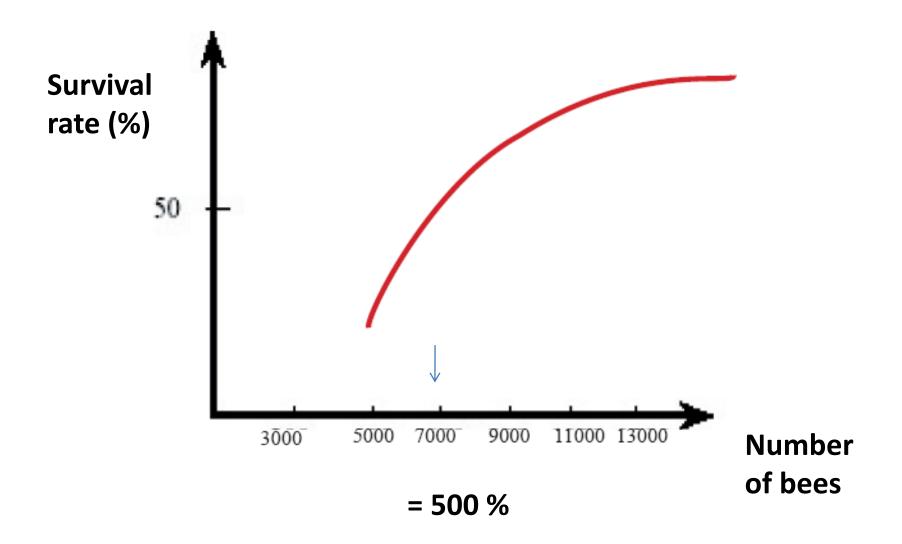

## Critical mass for overwintering

# Why do bees survive well Biolocical aspects

- Critical mass, for wintering homeostasis
  - -> more than 500 % (5 full frame sides) of long aged winter bees,
  - for a good productin 800% -> ??? (see COLOSS)