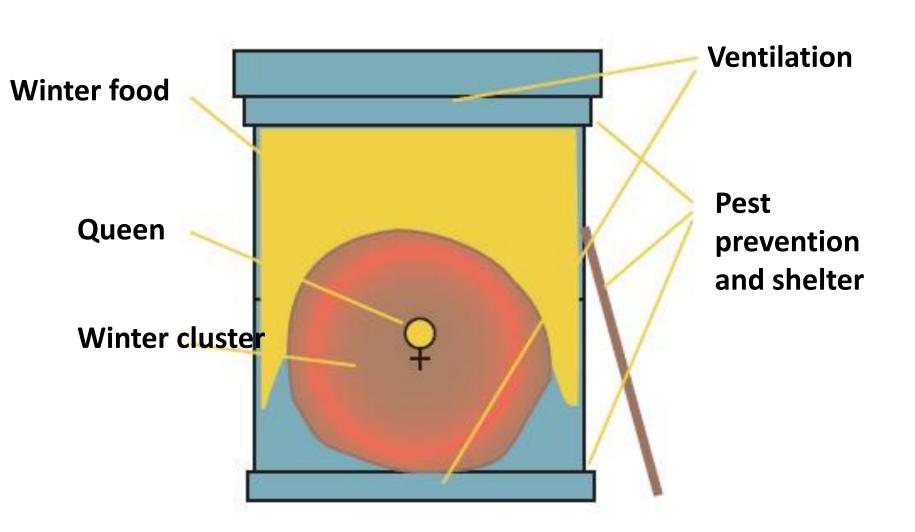

## Critical mass for overwintering

# Why do bees survive well Biolocical aspects

- Critical mass, for wintering homeostasis
  - -> more than 500 % (5 full frame sides) of long aged winter bees,
  - for a good productin 800% -> ??? (see COLOSS)