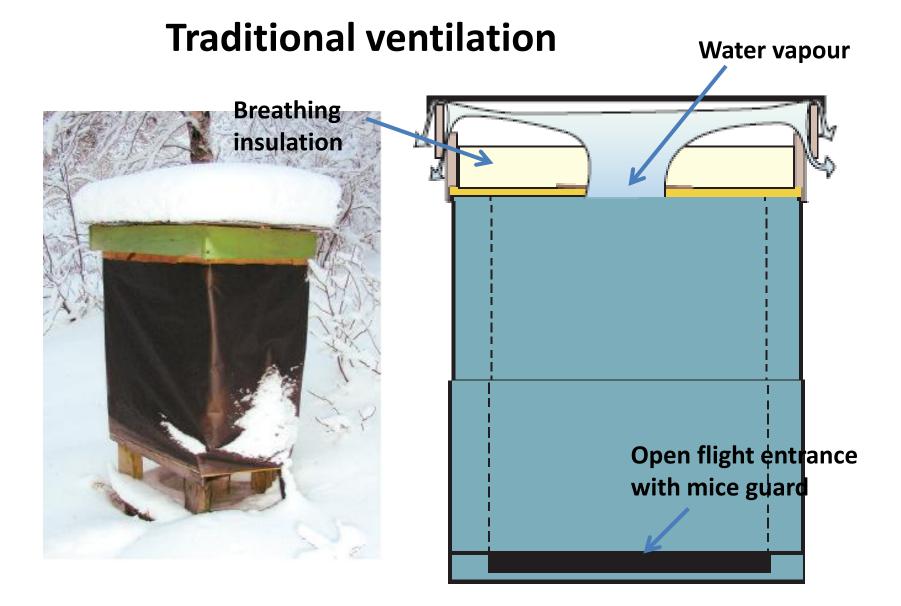

### **Bottom ventilation**

- Genetic fitness (?)
  - Tight clustering (up to 6 7 months)
  - CO2 hardness (in core 3-6%, even 9%)
  - Minimal brood rearing (no broods at all)
  - No supersedure in the end of the aug. or beginning of sept. (there are no drones!!!!)

#### **Roof:**

- -Top ventilation
  - air space
  - insulation
  - fibre plate
- -Bottom ventilation
  - insulation
  - plastic sheet

| runoutuneen pesan tarkastuskortti (monnos, otan mieleliaan kommentieja iauri.ruottinen alunaja.net)                                                                                                                                                                                                                                                                                                                                                                                                                                           |
|-----------------------------------------------------------------------------------------------------------------------------------------------------------------------------------------------------------------------------------------------------------------------------------------------------------------------------------------------------------------------------------------------------------------------------------------------------------------------------------------------------------------------------------------------|
| Tarkasta tappiot heti niiden ilmettyä. Älä heitä tarkastuksen yhteydessä kuolleita mehiläisiä pois, sillä niiden tilavuus littoi-<br>na pitää lopuksi mitata ja niistä oitaa mehiläisnäyte.                                                                                                                                                                                                                                                                                                                                                   |
| Näyte otetsan tätä varten varattuun purkkiin ensisijaisesti kakkuvälissä olevista mehiläisistä mutta myös pohjalla olevat<br>kokonaiset mehiläiset kelpaavat, jos kakkuväleistä tai kennoista ei ole saatavissa vähintään 100 mehiläistä. Tämä tarkastus-<br>koetti liitetään kyseiseen näytteeseen. Voit myös aseitaa pesän päälle numerolapun ja ottaa siitä valokuvan.                                                                                                                                                                     |
| Perustiedot Tarhaajan nimi Tarkastuspäivämäärä* Kunta Tarha (koordinaatti), nimi                                                                                                                                                                                                                                                                                                                                                                                                                                                              |
| Läpituulettava pesän katto Kevytpesän / alta tuuletta-                                                                                                                                                                                                                                                                                                                                                                                                                                                                                        |
| venkatto van pesän kato                                                                                                                                                                                                                                                                                                                                                                                                                                                                                                                       |
| tunietusväli: ei ole on välin korkeus om vasikattomaristeen paksuni om                                                                                                                                                                                                                                                                                                                                                                                                                                                                        |
| lämpöeriste ei ole on eristeen paksuus om                                                                                                                                                                                                                                                                                                                                                                                                                                                                                                     |
| mnovi kehien päällä ei ole on                                                                                                                                                                                                                                                                                                                                                                                                                                                                                                                 |
| kuitaleny tsi muu leny 📉 ei ole 🗇 m lenyjä kpl                                                                                                                                                                                                                                                                                                                                                                                                                                                                                                |
| Ouko pesässä tai sen ympäristössä ulkoisen häiriön merkkejä.  Pesää ovat häirimmeet tai sen ovat tuhonneet   lihmiset miten     liimuut   linokan jälkiä pesän rakenteissa   lieikiä pesän seinässä     liimuu mikä                                                                                                                                                                                                                                                                                                                           |
| Onko lämpöeristeissä pieneläinten jälkiä, pesiä, syömäjälkiä 📗 ei 🔲 kyllä                                                                                                                                                                                                                                                                                                                                                                                                                                                                     |
| Välikaton poisto Onko pesään ulostettu □ ei □ kyllä                                                                                                                                                                                                                                                                                                                                                                                                                                                                                           |
| One person desired.                                                                                                                                                                                                                                                                                                                                                                                                                                                                                                                           |
| Valitse oikea vaihtoehto, mihin mehiläiset ovat päältä päin katsoituna kuolleet mehiläiset keskelle toiseen raunaan toiseen päähän johonkin nurkkaan                                                                                                                                                                                                                                                                                                                                                                                          |
| Aloita kakkujen nostaminen pesän takaa katsottuna oikeasta resmasta. Merkitse listaan mitä kakulla on (tämä tulee tarkastuskortin kääntöpuolelle)  1. kela [Dyhjä kennoja, ]evonsiata moksa, ]eleittyä noksa,   lenolleia mahliksiä kaken pirralla tai kennosa,   peittoskiöttä  2. kela [Dyhjä kennoja, ]evonsiata moksa,   peittyk noksa,   lenolleia mahliksiä kaken pirralla tai kennossa,   peittoskiöttä  2. kela [Dyhjä kennoja, ]evonsiata moksa,   peittyk noksa,   lenolleia mahliksiä kaken pirralla tai kennossa,   peittoskiöttä |
| Jos perässä on peittosikiöitä, niin kuinka suuri balkaisijaltaan peittosikiöala on cm                                                                                                                                                                                                                                                                                                                                                                                                                                                         |
|                                                                                                                                                                                                                                                                                                                                                                                                                                                                                                                                               |
| Ovatko pikkumisäkäät jyrsineet tai syöneet kakkuja alaseumasta tai muuulta.  ———————————————————————————————————                                                                                                                                                                                                                                                                                                                                                                                                                              |
| □ei □kyllä<br>Pesän pohjaroskat<br>Mitä näistä on pohjalla □ kokonaisia mehiläisiä □mehiläisten takaruumiita ja siipiä,□hiiren tai päästäisen ulosteita                                                                                                                                                                                                                                                                                                                                                                                       |
| Kerää kuolleet mehiläiset litra-asteikolla varustettuun astiaan. Montako litraa kuolleita mehiläisiä on                                                                                                                                                                                                                                                                                                                                                                                                                                       |
| Ota ja lähetä näyte ja tarkastuskortti kääntöpuolella olevam ohjeen mukaan tutkimukseen. (osoite ilmoitetaan myöhemmin)                                                                                                                                                                                                                                                                                                                                                                                                                       |
|                                                                                                                                                                                                                                                                                                                                                                                                                                                                                                                                               |

### **Inspection outside:**

- disturbance
  - birds
  - small and big mammals
  - other
- small mammals in insulation

### -Opening the hive

- Are there faeces in the hive