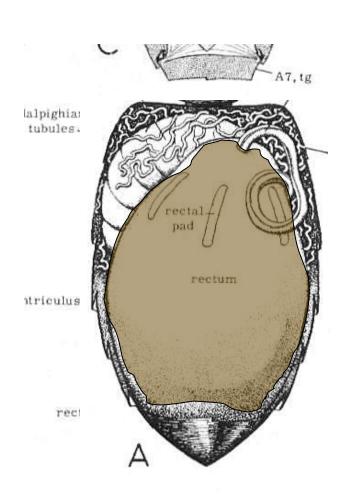

Non-digestive material in winter food is "Shit in the hind gut"

Big problems with open winter food Water in the air in bee hive > 30 % Wat r content of honey 30 < 20 % 25 15 85 60 65 70 75 80 50 55 -> diarrhea -> Nosema Relative humidity of air (%)