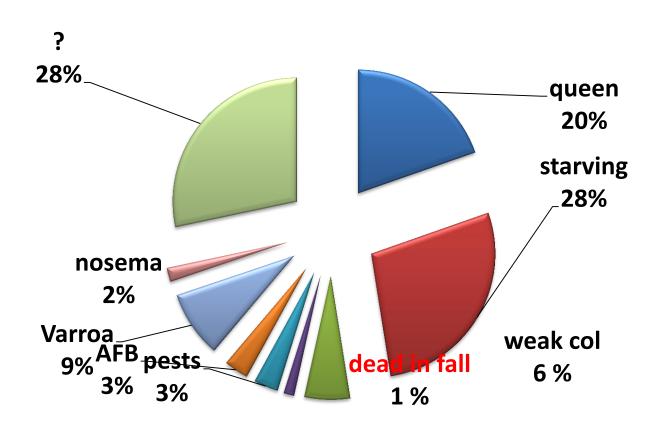

## Losses inspection card

```
Lauri Ruottinen*, Sakari Raiskio**,
Lassi Kauko*, Seppo Korpela**, Ari Eskola**Ari Seppälä**

*Finnish Beekeepers´ Association

**Agrifood Research Finland
```

# Bee keepers make notes and keep records!

- Management notes, organic prod.
- Breeding notes
- Honey yeld
- Number of bee hives
- Witer losses ????, dead bee hives

### Winter losses



### Reasons for losses (n=212 dead col)

Lassi Kauko, 2010







### **Bottom ventilation**







- Genetic fitness (?)
  - Tight clustering (up to 6 7 months)
  - CO2 hardness (in core 3-6%, even 9%)
  - Minimal brood rearing (no broods at all)
  - No supersedure in the end of the aug. or beginning of sept. (there are no drones!!!!)

## Critical mass for overwintering





# Why do bees survive well Biolocical aspects

- Critical mass, for wintering homeostasis
  - -> more than 500 % (5 full frame sides) of long aged winter bees,
  - for a good productin 800% -> ??? (see COLOSS)

Non-digestive material in winter food is "Shit in the hind gut"



Big problems with open winter food Water in the air in bee hive > 30 % Wat r content of honey 30 < 20 % 25 15 85 60 65 70 75 80 50 55 -> diarrhea -> Nosema Relative humidity of air (%)

# Why do bees sur