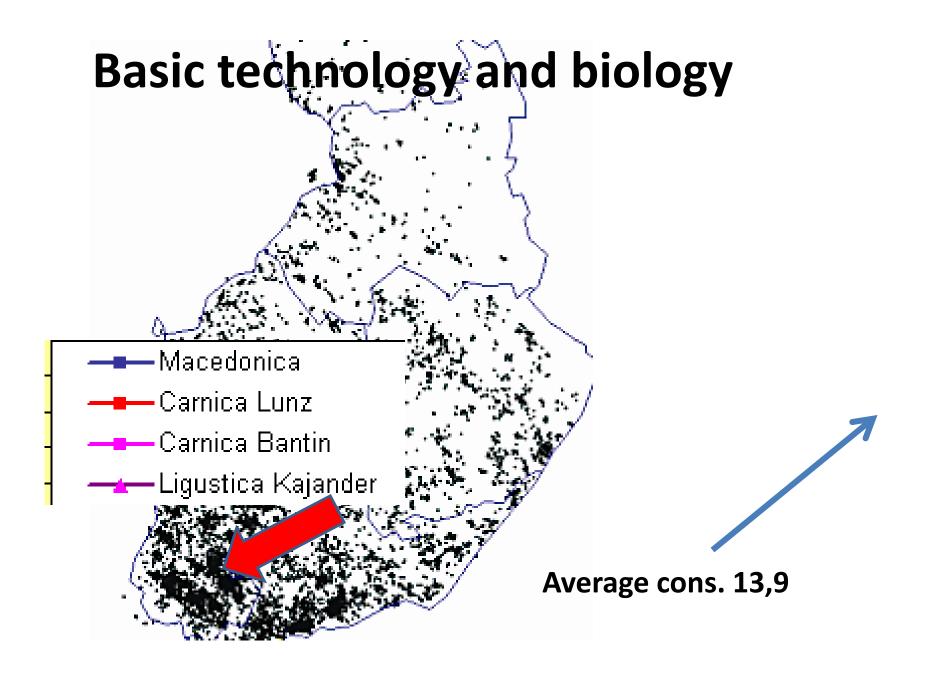

## Losses inspection card

```
Lauri Ruottinen*, Sakari Raiskio**,
Lassi Kauko*, Seppo Korpela**, Ari Eskola**Ari Seppälä**

*Finnish Beekeepers´ Association

**Agrifood Research Finland
```

# Bee keepers make notes and keep records!

- Management notes, organic prod.
- Breeding notes
- Honey yeld
- Number of bee hives
- Witer losses ????, dead bee hives

### Winter losses



### Reasons for losses (n=212 dead col)

Lassi Kauko, 2010







### **Bottom ventilation**







- Genetic fitness (?)
  - Tight clustering (up to 6 7 months)
  - CO2 hardness (in core 3-6%, even 9%)
  - Minimal brood rearing (no broods at all)
  - No supersedure in the end of the aug. or beginning of sept. (there are no drones!!!!)

## Critical mass for overwintering





# Why do bees survive well Biolocical aspects

- Critical mass, for wintering homeostasis
  - -> more than 500 % (5 full frame sides) of long aged winter bees,
  - for a good productin 800% -> ??? (see COLOSS)

Non-digestive material in winter food is "Shit in the hind gut"



Big problems with open winter food Water in the air in bee hive > 30 % Wat r content of honey 30 < 20 % 25 15 85 60 65 70 75 80 50 55 -> diarrhea -> Nosema Relative humidity of air (%)

# Why do bees survive well Biolocical aspects

- Good