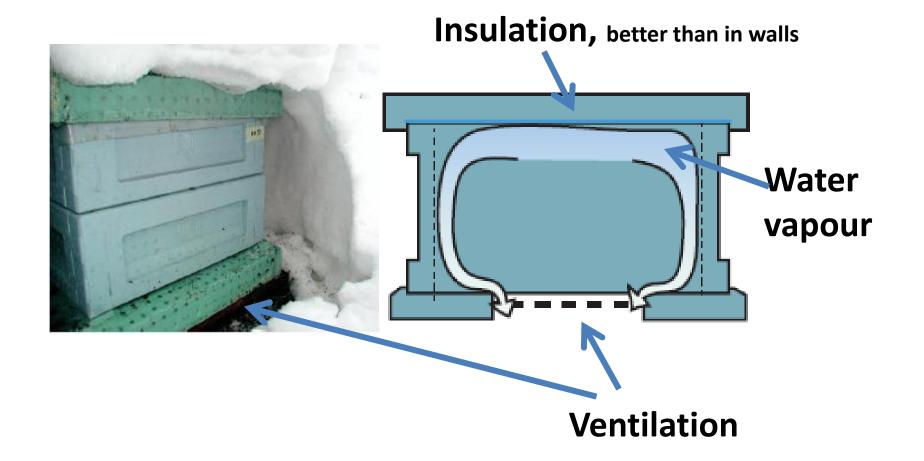

### **Bottom ventilation**

- Genetic fitness (?)
  - Tight clustering (up to 6 7 months)
  - CO2 hardness (in core 3-6%, even 9%)
  - Minimal brood rearing (no broods at all)
  - No supersedure in the end of the aug. or beginning of sept. (there are no drones!!!!)

#### **Roof:**

- -Top ventilation
  - air space
  - insulation
  - fibre plate
- -Bottom ventilation
  - insulation
  - plastic sheet

| runoutuneen pesan tarkastuskortti (monnos, otan mieleliaan kommentieja iauri.ruottinen alunaja.net)                                                                                                                                                                                                                                                                                                                                                                                                                                           |
|-----------------------------------------------------------------------------------------------------------------------------------------------------------------------------------------------------------------------------------------------------------------------------------------------------------------------------------------------------------------------------------------------------------------------------------------------------------------------------------------------------------------------------------------------|
| Tarkasta tappiot heti niiden ilmettyä. Älä heitä tarkastuksen yhteydessä kuolleita mehiläisiä pois, sillä niiden tilavuus littoi-<br>na pitää lopuksi mitata ja niistä oitaa mehiläisnäyte.                                                                                                                                                                                                                                                                                                                                                   |
| Näyte otetsan tätä varten varattuun purkkiin ensisijaisesti kakkuvälissä olevista mehiläisistä mutta myös pohjalla olevat<br>kokonaiset mehiläiset kelpaavat, jos kakkuväleistä tai kennoista ei ole saatavissa vähintään 100 mehiläistä. Tämä tarkastus-<br>koetti liitetään kyseiseen näytteeseen. Voit myös aseitaa pesän päälle numerolapun ja ottaa siitä valokuvan.                                                                                                                                                                     |
| Perustiedot Tarhaajan nimi Tarkastuspäivämäärä* Kunta Tarha (koordinaatti), nimi                                                                                                                                                                                                                                                                                                                                                                                                                                                              |
| Läpituulettava pesän katto Kevytpesän / alta tuuletta-                                                                                                                                                                                                                                                                                                                                                                                                                                                                                        |
| venkatto van pesän kato                                                                                                                                                                                                                                                                                                                                                                                                                                                                                                                       |
| tunietusväli: ei ole on välin korkeus om vasikattomaristeen paksuni om                                                                                                                                                                                                                                                                                                                                                                                                                                                                        |
| lämpöeriste ei ole on eristeen paksuus om                                                                                                                                                                                                                                                                                                                                                                                                                                                                                                     |
| mnovi kehien päällä ei ole on                                                                                                                                                                                                                                                                                                                                                                                                                                                                                                                 |
| kuitaleny tsi muu leny 📉 ei ole 🗇 m lenyjä kpl                                                                                                                                                                                                                                                                                                                                                                                                                                                                                                |
| Ouko pesässä tai sen ympäristössä ulkoisen häiriön merkkejä.  Pesää ovat häirimmeet tai sen ovat tuhonneet   lihmiset miten     liimuut   linokan jälkiä pesän rakenteissa   lieikiä pesän seinässä     liimuu mikä                                                                                                                                                                                                                                                                                                                           |
| Onko lämpöeristeissä pieneläinten jälkiä, pesiä, syömäjälkiä 📗 ei 🔲 kyllä                                                                                                                                                                                                                                                                                                                                                                                                                                                                     |
| Välikaton poisto Onko pesään ulostettu □ ei □ kyllä                                                                                                                                                                                                                                                                                                                                                                                                                                                                                           |
| One person desired.                                                                                                                                                                                                                                                                                                                                                                                                                                                                                                                           |
| Valitse oikea vaihtoehto, mihin mehiläiset ovat päältä päin katsoituna kuolleet mehiläiset keskelle toiseen raunaan toiseen päähän johonkin nurkkaan                                                                                                                                                                                                                                                                                                                                                                                          |
| Aloita kakkujen nostaminen pesän takaa katsottuna oikeasta resmasta. Merkitse listaan mitä kakulla on (tämä tulee tarkastuskortin kääntöpuolelle)  1. kela [Dyhjä kennoja, ]evonsiata moksa, ]eleittyä noksa,   lenolleia mahliksiä kaken pirralla tai kennosa,   peittoskiöttä  2. kela [Dyhjä kennoja, ]evonsiata moksa,   peittyk noksa,   lenolleia mahliksiä kaken pirralla tai kennossa,   peittoskiöttä  2. kela [Dyhjä kennoja, ]evonsiata moksa,   peittyk noksa,   lenolleia mahliksiä kaken pirralla tai kennossa,   peittoskiöttä |
| Jos perässä on peittosikiöitä, niin kuinka suuri balkaisijaltaan peittosikiöala on cm                                                                                                                                                                                                                                                                                                                                                                                                                                                         |
|                                                                                                                                                                                                                                                                                                                                                                                                                                                                                                                                               |
| Ovatko pikkumisäkäät jyrsineet tai syöneet kakkuja alaseumasta tai muuulta.  ———————————————————————————————————                                                                                                                                                                                                                                                                                                                                                                                                                              |
| □ei □kyllä<br>Pesän pohjaroskat<br>Mitä näistä on pohjalla □ kokonaisia mehiläisiä □mehiläisten takaruumiita ja siipiä,□hiiren tai päästäisen ulosteita                                                                                                                                                                                                                                                                                                                                                                                       |
| Kerää kuolleet mehiläiset litra-asteikolla varustettuun astiaan. Montako litraa kuolleita mehiläisiä on                                                                                                                                                                                                                                                                                                                                                                                                                                       |
| Ota ja lähetä näyte ja tarkastuskortti kääntöpuolella olevam ohjeen mukaan tutkimukseen. (osoite ilmoitetaan myöhemmin)                                                                                                                                                                                                                                                                                                                                                                                                                       |
|                                                                                                                                                                                                                                                                                                                                                                                                                                                                                                                                               |