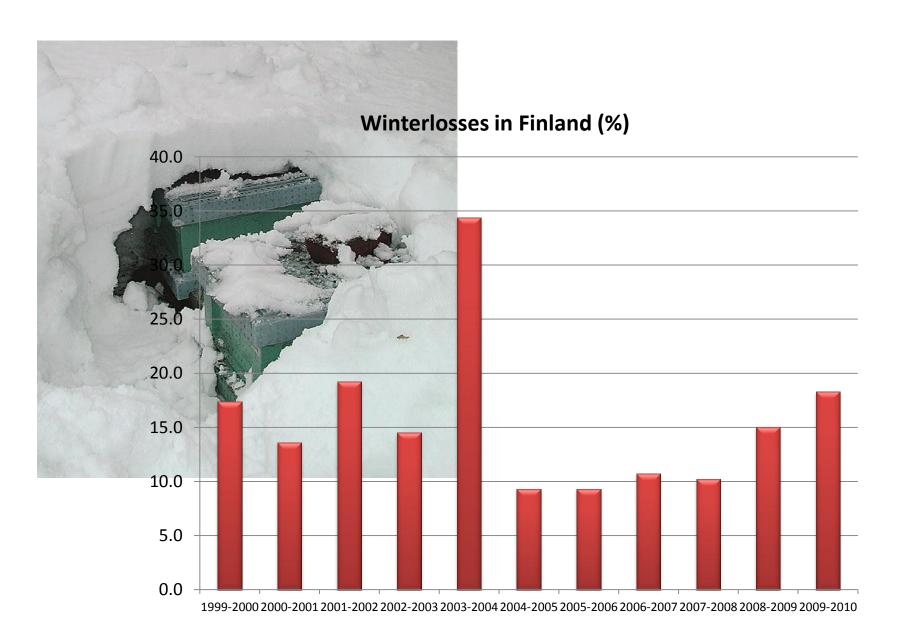

## Losses inspection card

```
Lauri Ruottinen*, Sakari Raiskio**,
Lassi Kauko*, Seppo Korpela**, Ari Eskola**Ari Seppälä**

*Finnish Beekeepers´ Association

**Agrifood Research Finland
```

# Bee keepers make notes and keep records!

- Management notes, organic prod.
- Breeding notes
- Honey yeld
- Number of bee hives
- Witer losses ????, dead bee hives

### Winter losses



### Reasons for losses (n=212 dead col)

Lassi Kauko, 2010







### **Bottom ventilation**







- Genetic fitness (?)
  - Tight clustering (up to 6 7 months)
  - CO2 hardness (in core 3-6%, even 9%)
  - Minimal brood rearing (no broods at all)
  - No supersedure in the end of the aug. or beginning of sept. (there are no drones!!!!)

## Critical mass for overwintering





# Why do bees survive well Biolocical aspects

- Critical mass, for wintering homeostasis
  - -> more than 500 % (5 full frame sides) of long aged winter bees,
  - for a good productin 800% -> ??? (see COLOSS)

Non-digestive material in winter food is "Shit in the hind gut"



Big problems with open winter food Water in the air in bee hive > 30 % Wat r content of honey 30 < 20 % 25 15 85 60 65 70 75 80 50 55 -> diar